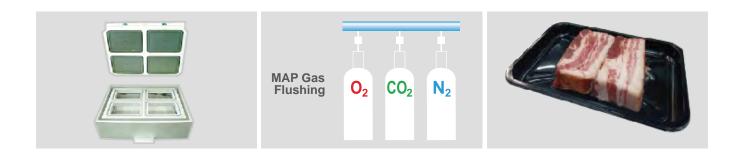

Our versatile floor model vacuum gas flush shuttle heat seal machine offers MAP and skin seal capabilities. This machine- comes with easily interchangeable tooling and a built-in die cutter that automatically trims film to your container's perimeter for an attractive presentation. The machine is extremely versatile as it can be set to either gas flush, vacuum gas flush, or skin seal packaging modes of operation. These programmable features and technology interact to substantially increase the shelf life of your product and ensure packaging meets your high standards.

## QUALITY

- Rigid structure made from stainless steel and corrosion-resistant aluminum, ensure the highest standard
- Consistent, Leak-Proof, Wrinkle-Free Seals
- 7" Color touch screen display with Delta PLC control system provides a user-friendly interface
- Digitally controlled vacuum and gas flushing
- Low maintenance
- MAP (Gas Flushing): seal with N2, CO2, 02, etc. to keep food fresh
- Die cuts to perimeter of container for attractive shelf presentation

**POWER CONSUMPTION** 10amps

**OXYEN RESIDUAL CAPABILITY** 0.5%-2% on solid product

INERT GASES

Nitrogen, Carbon Dioxide, Noble Gases