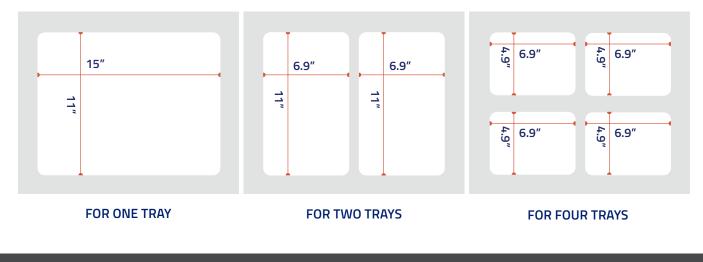

#### MACHINE DIMENSIONS

MAPVAC-4500: 29"X 41"X 69"H

MACHINE WEIGHT 1100 lbs MAX SIZE TRAY DIMENSIONS

15"X 11"

#### MAX OUTPUT CAPABILITY

1-up: 240 pcs/hour (skin seal 180 pcs/hour) 2-up: 480 pcs/hour (skin seal 360 pcs/hour) 4-up: 960 pcs/hour (skin seal 720 pcs/hour) **ELECTRICAL REQUIREMENTS** 220 Volt, 3 Phase